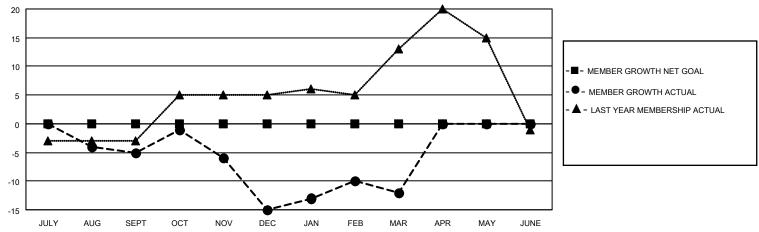

#### GOALS AND ACTUAL MEMBERS CUMULATIVE

| DROPPED CLUBS: 0 |    | 20 CLUBS OF 35 ADDED 1 OR<br>MORE NEW MEMBERS | GENDER DISTRIBUTION                |              |  |
|------------------|----|-----------------------------------------------|------------------------------------|--------------|--|
|                  |    | MORE NEW MEMBERS                              | MALE                               | 757 (74.00%) |  |
|                  |    |                                               | FEMALE                             | 266 (26.00%) |  |
| DROPPED MEMBERS  |    |                                               | NON BINARY                         | 0 (0.00%)    |  |
| DE05405D         | 45 |                                               | PREFER NOT TO ANSWER               | 0 (0.00%)    |  |
| DECEASED         | 15 |                                               |                                    |              |  |
| CLUB CANCELLED   | 0  | CLICK HERE FOR CUMULATIVE                     | TOTAL FAMILY UNIT MEMBERS 164      |              |  |
| OTHER            | 47 | MEMBERSHIP DATA                               |                                    |              |  |
| TOTAL            | 62 |                                               | FAMILY MEMBERS PAYING HALF DUES 82 |              |  |
|                  |    |                                               |                                    |              |  |